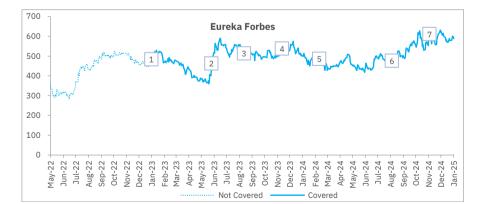

Consumer electricals, electronics to continue upward growth trajectory: Consumer electricals, durables, and electronics firms may see 40% YoY sales growth in Q3FY25E, led by festival demand, rising localization in electronics, and room air-conditioning (RAC) companies stocking up ahead of Summer demand. Voltas (VOLT IN) revenue may rise 13% YoY on healthy RAC volume growth. Amber Enterprises (AMBER IN) revenue may grow by 33%, led by surge in the electronics division. <u>Kaynes Technology</u> (KAYNES IN) revenue may spike 60% on healthy industrial demand and robust orderbook. Dixon Technologies (DIXON IN) revenue may surge 110% YoY on robust growth in mobiles & new acquisition. <u>V-Guard</u> (VGRD IN) revenue may go up 13%, led by festival demand. <u>Havells India</u> (HAVL IN) revenue could rise 15% YoY, driven by Lloyd (RAC), and ECD. Polycab (POLYCAB IN) revenue could go up 25%, led by robust C&W demand. Crompton Greaves Consumer's (CROMPTON IN) revenue may grow 9%. Eureka Forbes (EUREKAFO IN) revenue may rise 10%, led by higher volume growth. We prefer Amber Enterprises, Kaynes Technology,, Polycab India, RITES, Bharat Electronics, Hindustan Aeronautics, Bharat Dynamics, Eureka Forbes and Garden Reach Shipbuilders & Engineers.