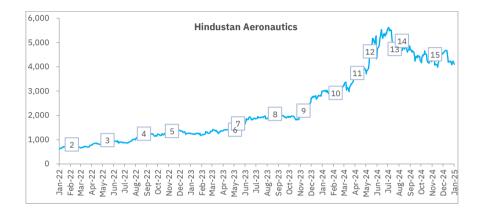

Q3 inflows rise 40% YoY to INR 413bn: Major CG companies, excluding L&T (LT IN), have announced cumulative orders worth of INR 413bn in Q3FY25, up 39% YoY. This includes large orders won by Hindustan Aeronautics (HNAL IN) worth INR 135bn for the supply of 12 Su-30 aircraft. Defence firms inflows rose 19% YoY to INR 207bn while nondefence inflows surged 67% YoY to INR 207bn. Orders were led by power generation, transmission & distribution (T&D), water, defence and EPC.

Likely revenue growth of 14% in Q3: We expect CG coverage universe sales growth of 14% YoY in Q3FY25E based on healthy industrial demand and execution backed by robust backlog. ABB India (ABB IN) Q4CY24E and Siemens (SIEM IN) Q1FY25E revenue may surge 13% and 14%, respectively, on execution of healthy backlog. Thermax (TMX IN) revenue may rise 16% on better execution in industrials products and green solutions. Cummins (KKC IN) revenue could rise 15% YoY on higher realization from CPCB 4+ gensets. KEI Industries (KEII IN) sales may grow 18% YoY on robust infra demand in cables & wires (C&W) along with an uptick in copper prices. BEML (BEML IN) revenue may inch up by a mere 2% due to the slowdown in railway orders execution while <u>RITES</u> (RITE IN) sales could rise 3% YoY as consultancy rises in Q3. KEC International (KECI IN) revenue may grow 6% YoY. Within the defence space, Bharat Dynamics (BDL IN) sales may spike 59% YoY on resolved supply chain issues. Garden Reach Shipbuilders & Engineers (GRSE IN) revenue may go up 40% YoY as it rides the peak in its bell-curve phase execution. Bharat Electronics (BHE IN) sales may rise 21% on better execution and <u>HNAL</u> revenue may go up 5% YoY driven by repair & overhaul.