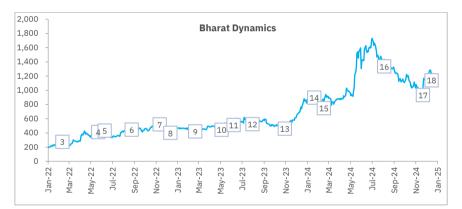

Likely revenue growth of 14% in Q3: We expect CG coverage universe sales growth of 14% YoY in Q3FY25E based on healthy industrial demand and execution backed by robust backlog. ABB India (ABB IN) Q4CY24E and Siemens (SIEM IN) Q1FY25E revenue may surge 13% and 14%, respectively, on execution of healthy backlog. Thermax (TMX IN) revenue may rise 16% on better execution in industrials products and green solutions. Cummins (KKC IN) revenue could rise 15% YoY on higher realization from CPCB 4+ gensets. KEI Industries (KEII IN) sales may grow 18% YoY on robust infra demand in cables & wires (C&W) along with an uptick in copper prices. BEML (BEML IN) revenue may inch up by a mere 2% due to the slowdown in railway orders execution while <u>RITES</u> (RITE IN) sales could rise 3% YoY as consultancy rises in Q3. KEC International (KECI IN) revenue may grow 6% YoY. Within the defence space, Bharat Dynamics (BDL IN) sales may spike 59% YoY on resolved supply chain issues. Garden Reach Shipbuilders & Engineers (GRSE IN) revenue may go up 40% YoY as it rides the peak in its bell-curve phase execution. Bharat Electronics (BHE IN) sales may rise 21% on better execution and <u>HNAL</u> revenue may go up 5% YoY driven by repair & overhaul.