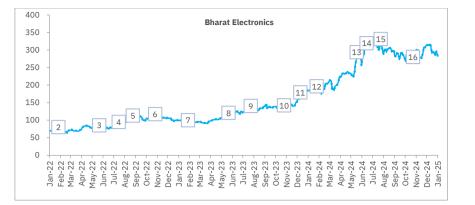

Likely revenue growth of 14% in Q3: We expect CG coverage universe sales growth of 14% YoY in Q3FY25E based on healthy industrial demand and execution backed by robust backlog. ABB India (ABB IN) Q4CY24E and Siemens (SIEM IN) Q1FY25E revenue may surge 13% and 14%, respectively, on execution of healthy backlog. Thermax (TMX IN) revenue may rise 16% on better execution in industrials products and green solutions. Cummins (KKC IN) revenue could rise 15% YoY on higher realization from CPCB 4+ gensets. KEI Industries (KEII IN) sales may grow 18% YoY on robust infra demand in cables & wires (C&W) along with an uptick in copper prices. BEML (BEML IN) revenue may inch up by a mere 2% due to the slowdown in railway orders execution while <u>RITES</u> (RITE IN) sales could rise 3% YoY as consultancy rises in Q3. KEC International (KECI IN) revenue may grow 6% YoY. Within the defence space, Bharat Dynamics (BDL IN) sales may spike 59% YoY on resolved supply chain issues. Garden Reach Shipbuilders & Engineers (GRSE IN) revenue may go up 40% YoY as it rides the peak in its bell-curve phase execution. Bharat Electronics (BHE IN) sales may rise 21% on better execution and <u>HNAL</u> revenue may go up 5% YoY driven by repair & overhaul.

Consumer electricals, electronics to continue upward growth trajectory: Consumer electricals, durables, and electronics firms may see 40% YoY sales growth in Q3FY25E, led by festival demand, rising localization in electronics, and room air-conditioning (RAC) companies stocking up ahead of Summer demand. Voltas (VOLT IN) revenue may rise 13% YoY on healthy RAC volume growth. Amber Enterprises (AMBER IN) revenue may grow by 33%, led by surge in the electronics division. <u>Kaynes Technology</u> (KAYNES IN) revenue may spike 60% on healthy industrial demand and robust orderbook. Dixon Technologies (DIXON IN) revenue may surge 110% YoY on robust growth in mobiles & new acquisition. <u>V-Guard</u> (VGRD IN) revenue may go up 13%, led by festival demand. <u>Havells India</u> (HAVL IN) revenue could rise 15% YoY, driven by Lloyd (RAC), and ECD. Polycab (POLYCAB IN) revenue could go up 25%, led by robust C&W demand. Crompton Greaves Consumer's (CROMPTON IN) revenue may grow 9%. Eureka Forbes (EUREKAFO IN) revenue may rise 10%, led by higher volume growth. We prefer Amber Enterprises, Kaynes Technology,, Polycab India, RITES, Bharat Electronics, Hindustan Aeronautics, Bharat Dynamics, Eureka Forbes and Garden Reach Shipbuilders & Engineers.